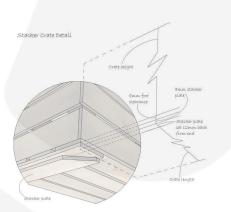

### Painted Stacker Crates 600x370x250

Our standard 600x370x250 Frampton Green Painted Crates, like all our crates, are stackable. We do, however, offer an **interlocking** option for a more supported stack. If you are regularly stacking your crates 3+ high then we would certainly recommend this option.