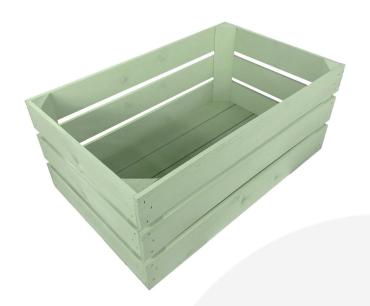

# FRAMPTON GREEN CRATE 600X370X250

**SKU:** CRC600370250FG **£48.84 Excl. VAT** 

- Solid design built to last
- Wide range of colours available match your style
- Extra large even greater capacity
- FSC Redwood great ecological credentials
- Stackable option for extra stability

#### FRAMPTON GREEN CRATE 600X370X250

This colourful Frampton Green painted Crate 600x370x250 is available in a range of colours and 2 further sizes\*. You can add practicality and colourful style to your kitchen, office or bedroom. You can use them as smart storage solutions, book cases, shelves for clothes and even shop displays. With a brilliant colourful look they complement a colourful and jolly design.