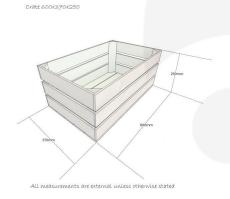

# FRAMPTON GREEN CRATE 600X370X250

**SKU:** CRC600370250FG **£48.84 Excl. VAT** 

- Solid design built to last
- Wide range of colours available match your style
- Extra large even greater capacity
- FSC Redwood great ecological credentials
- Stackable option for extra stability

## **ADDITIONAL INFORMATION**

Weight 3.25 kg

**Dimensions**  $600 \times 370 \times 250 \text{ mm}$ 

**Colour** Frampton Green

Wood Redwood

Finish Painted

<sup>\*</sup> bespoke sizing is available - contact us for more information