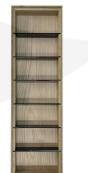

Six removable clear Perspex partitions create seven compartments. Partitions come with 2 options: clear or black

The modular system allows you to stack the different sizes within and on top of each other. The Oak is finished in an enhancing food grade lacquer.