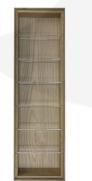

Six removable clear Perspex partitions create seven compartments. Partitions come with 2 options: clear or black

The modular system allows you to stack the different sizes within and on top of each other. The Oak is finished in an enhancing food grade lacquer.