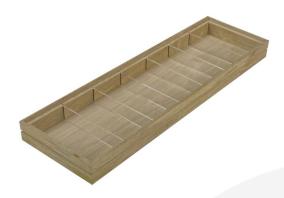

#### **GN 2/4 RIBBED OAK PARTITIONED STACKER BOX 530X162X40**

The GN 2/4 Ribbed Oak Partitioned Stacker Box 530x162x40 is part of the Oak Stacker Box dynamic display system. They are organised around a modular gastronorm footprint. The system allows you the flexibility to showcase your product in a multitude of environments.

Six removable clear Perspex partitions create seven compartments. Partitions come with 2 options: clear or black

The modular system allows you to stack the different sizes within and on top of each other. The Oak is finished in an enhancing food grade lacquer.

#### **ADDITIONAL INFORMATION**

| Dimensions                    | 530 × 162 × 40 mm                    |
|-------------------------------|--------------------------------------|
| Finish                        | Lacquered                            |
| Wood                          | Oak                                  |
| Height                        | 40mm                                 |
| Gastronorm Size               | GN 2/4                               |
| Compartments                  | 7 Compartments                       |
| Colour                        | Natural                              |
| <b>Options &amp; Features</b> | Removable Partitions, Ribbed Styling |
| Additional Material           | Perspex                              |
| Partition Colour              | Black, Clear                         |