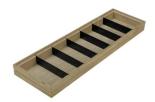

Six removable clear Perspex partitions create seven compartments. Partitions come with 2 options: clear or black

The modular system allows you to stack the different sizes within and on top of each other. The Oak is finished in an enhancing food grade lacquer.

#### **ADDITIONAL INFORMATION**

| Dimensions                    | 530 × 162 × 40 mm                    |
|-------------------------------|--------------------------------------|
| Finish                        | Lacquered                            |
| Wood                          | Oak                                  |
| Height                        | 40mm                                 |
| Gastronorm Size               | GN 2/4                               |
| Compartments                  | 7 Compartments                       |
| Colour                        | Natural                              |
| <b>Options &amp; Features</b> | Removable Partitions, Ribbed Styling |
| Additional Material           | Perspex                              |
| Partition Colour              | Black, Clear                         |