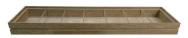

#### **GN 2/4 RIBBED OAK PARTITIONED STACKER BOX 530X162X40**

The GN 2/4 Ribbed Oak Partitioned Stacker Box 530x162x40 is part of the Oak Stacker Box dynamic display system. They are organised around a modular gastronorm footprint. The system allows you the flexibility to showcase your product in a multitude of environments.

Six removable clear Perspex partitions create seven compartments. Partitions come with 2 options: clear or black

The modular system allows you to stack the different sizes within and on top of each other. The Oak is finished in an enhancing food grade lacquer.