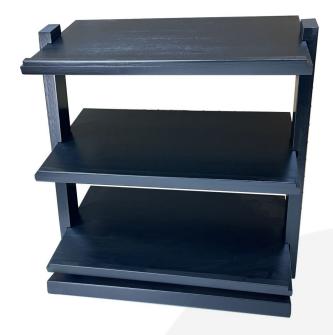

# **GN1/1 BLACK 3-TIER WOODEN BUFFET DISPLAY STAND 637X350X660**

**SKU:** DS3PIN-GN1/1-BK **£271.63 Excl. VAT** 

- FSC timber beautiful & sustainable
- Angled shelves for optimum displays
- Generous size great capacity
- Heavy base very stable
- Build beautiful buffet displays

### **GN1/1 BLACK 3-TIER WOODEN BUFFET DISPLAY STAND 637X350X660**

The GN1/1 Black 3-Tier Wooden Buffet Display Stand 637x350x660 is an attractive counter top or table top buffet display stand. The slanted shelves have a lip on the lower edge to hold contents on. Their sizing means they can hold our Black GN1/1 Gastronorm Boxes and consequently are great for building beautiful buffet displays.

## Visually Appealing

These stands create particularly appealing visual displays for bread, pastries and other delicious patisserie goods. With the supporting lip you can also use them for books and magazines. These are great versatile displays with plenty of capacity in the Black 3-tier GN1/1 sizing.

### **ADDITIONAL INFORMATION**

**Dimensions**  $637 \times 350 \times 660 \text{ mm}$ 

**Assembly** Self Assembly (Flat Pack)

**Wood** Pine

**Mobility** Static

**Number of Tiers** 3-Tiers

**Colour** Black

**Location** Counter Top, Floor Standing