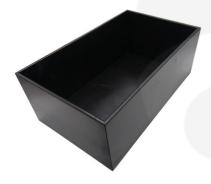

# **GN1/1 GASTRONORM BLACK PLY BOX DISPLAY UNIT 530X325X208**

SKU: BXPLYGN1/1HIGHBK £102.84 Excl. VAT

- Standard GN 1/1 size, 200mm depth fit in to your existing equipment
- Part of a modular system build it to your needs
- Selection of painted finishes match your style

#### **GN1/1 GASTRONORM BLACK PLY BOX DISPLAY UNIT 530X325X208**

This GN1/1 Gastronorm Black Painted Ply Box Display Unit 530x325x208 is a great buffet display holder for gastronorms.

#### **ADDITIONAL INFORMATION**

**Dimensions**  $530 \times 325 \times 208 \text{ mm}$ 

**Colour** Black

**Gastronorm Size** GN 1/1

**Wood** Plywood

**Handle** None

**Compartments** 1 Compartment

What it holds Gastronorms