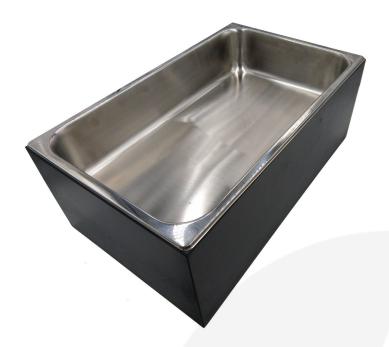

# **GN1/1 GASTRONORM BLACK PLY BOX DISPLAY UNIT 530X325X208**

SKU: BXPLYGN1/1HIGHBK £102.84 Excl. VAT

- Standard GN 1/1 size, 200mm depth fit in to your existing equipment
- Part of a modular system build it to your needs
- Selection of painted finishes match your style

#### **GN1/1 GASTRONORM BLACK PLY BOX DISPLAY UNIT 530X325X208**

This GN1/1 Gastronorm Black Painted Ply Box Display Unit 530x325x208 is a great buffet display holder for gastronorms.

## **Multiple combinations**

It holds standard gastronorms with depths up to 200mm in a variety of combinations:

- 1 x GN1/1
- 2 x GN 2/4
- 2 x GN 1/2
- 3 x GN 1/3
- 1 x GN 2/3 & 1 x GN 1/3

PLEASE NOTE: Gastronorms not included