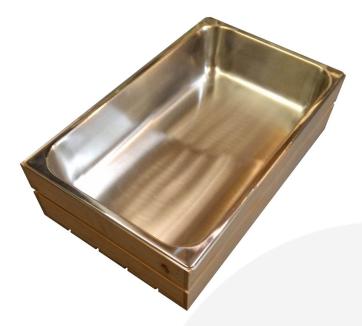

## **GN1/1 GASTRONORM RUSTIC BROWN SLATTED BOX DISPLAY UNIT 530X325X138**

This GN1/1 Gastronorm Rustic Brown Slatted Box Display Unit 530x325x138 is an attractive buffet display holder. The slatted design adds a rustic look and feel.

#### **Multiple combinations**

It holds standard gastronorms with depths up to 130mm in a variety of combinations:

- 1 x GN1/1
- 2 x GN 2/4
- 2 x GN 1/2
- 3 x GN 1/3
- 1 x GN 2/3 & 1 x GN 1/3

PLEASE NOTE: Gastronorms not included