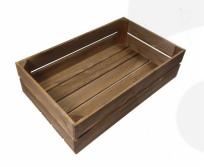

## **GN1/1 GASTRONORM RUSTIC BROWN SLATTED BOX DISPLAY UNIT 530X325X138**

This GN1/1 Gastronorm Rustic Brown Slatted Box Display Unit 530x325x138 is an attractive buffet display holder. The slatted design adds a rustic look and feel.