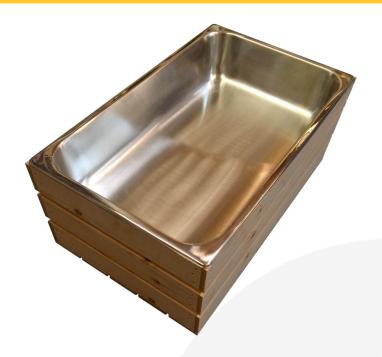

# GN1/1 GASTRONORM RUSTIC BROWN SLATTED BOX DISPLAY UNIT 530X325X208

**SKU:** BXREDGN1/1HIGHRB

£62.22 Excl. VAT

- Standard GN 1/1 size, 200mm depth fit in to your existing equipment
- Part of a modular system build it to your needs
- Selection of rustic finishes match your style

## **GN1/1 GASTRONORM RUSTIC BROWN SLATTED BOX DISPLAY UNIT 530X325X208**

This GN1/1 Gastronorm Rustic Brown Slatted Box Display Unit 530x325x208 is an attractive buffet display holder. The slatted design adds a rustic look and feel.

## **Multiple combinations**

It holds standard gastronorms with depths up to 200mm in a variety of combinations:

- 1 x GN1/1
- 2 x GN 2/4
- 2 x GN 1/2
- 3 x GN 1/3
- 1 x GN 2/3 & 1 x GN 1/3

PLEASE NOTE: Gastronorms not included