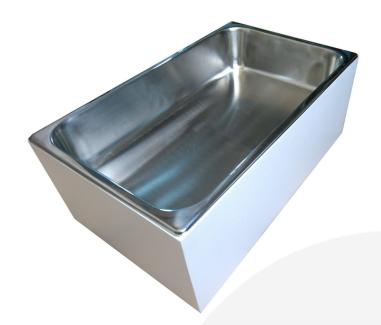

## **GN1/1 GASTRONORM WHITE PLY BOX DISPLAY UNIT 530X325X208**

SKU: BXPLYGN1/1HIGHWHT £102.84 Excl. VAT

- Standard GN 1/1 size, 200mm depth fit in to your existing equipment
- Part of a modular system build it to your
- Selection of painted finishes match your style

## **GN1/1 GASTRONORM WHITE PLY BOX DISPLAY UNIT 530X325X208**

This GN1/1 Gastronorm White Painted Ply Box Display Unit 530x325x208 is a great buffet display holder for gastronorms.

## **Multiple combinations**

It holds standard gastronorms with depths up to 200mm in a variety of combinations:

- 1 x GN1/1
- 2 x GN 2/4
- 2 x GN 1/2
- 3 x GN 1/3
- 1 x GN 2/3 & 1 x GN 1/3

PLEASE NOTE: Gastronorms not included