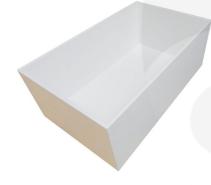

## **GN1/1 GASTRONORM WHITE PLY BOX DISPLAY UNIT 530X325X208**

SKU: BXPLYGN1/1HIGHWHT £102.84 Excl. VAT

- Standard GN 1/1 size, 200mm depth fit in to your existing equipment
- Part of a modular system build it to your
- Selection of painted finishes match your style

## **GN1/1 GASTRONORM WHITE PLY BOX DISPLAY UNIT 530X325X208**

This GN1/1 Gastronorm White Painted Ply Box Display Unit 530x325x208 is a great buffet display holder for gastronorms.

## **ADDITIONAL INFORMATION**

**Dimensions**  $530 \times 325 \times 208 \text{ mm}$ 

**Colour** White

**Gastronorm Size** GN 1/1

**Wood** Plywood

**Handle** None

**Compartments** 1 Compartment

What it holds Gastronorms