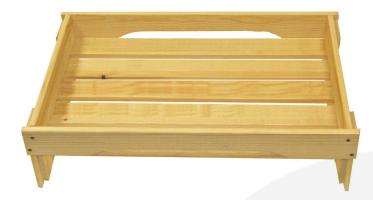

## **GN1/1 NATURAL APPLE TRAY BASE**

SKU: ATGN1/1BASENAT £99.94 Excl. VAT

- Part of a modular system build to your own design
- Slatted apple tray perfect for display food
- FSC timber great ecological credentials

This Gastronorm 1/1 Apple Tray is perfect for the merchandising and display of snacks, confectionery, patisserie & fresh fruit. It has been used as an apple tray, bread and baguette stands, confectionery display and much much more. They are great as a <u>counter top displays</u>.

Its footprint is the size of a standard GN 1/1 Gastronorm and stands 160mm high.

## **ADDITIONAL INFORMATION**

| Dimensions      | 530 × 325 × 160 mm                                                      |
|-----------------|-------------------------------------------------------------------------|
| Finish          | Lacquered                                                               |
| Wood            | Redwood                                                                 |
| Mobility        | Static                                                                  |
| Gastronorm Size | GN 1/1                                                                  |
| Location        | Counter Top                                                             |
| What it holds   | Bread, Fruit & Veg, Kitchen Fare, Merchandise, Newspapers,<br>Paperwork |
| Colour          | Natural                                                                 |