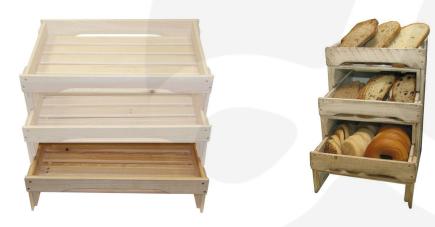

## **GN1/1 NATURAL APPLE TRAY BASE**

The GN1/1 Natural Apple Tray Base Riser 530x325x160 is the lowest level in the set of rustic slatted tray risers. The other sizes are:

- Medium GN 1/1 Rustic Slatted Tray Riser
- High GN 1/1 Rustic Slatted Tray Riser

This Gastronorm 1/1 Apple Tray is perfect for the merchandising and display of snacks, confectionery, patisserie & fresh fruit. It has been used as an apple tray, bread and baguette stands, confectionery display and much much more. They are great as a <u>counter top displays</u>.