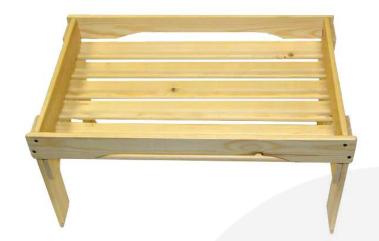

## **GN1/1 NATURAL APPLE TRAY MID**

SKU: ATGN1/1MIDNAT £107.93 Excl. VAT

- Part of a modular system build to your own design
- Slatted tray perfect for display food
- FSC timber great ecological credentials

## **GN1/1 NATURAL APPLE TRAY MID RISER 530X325X295**

The GN1/1 Natural Apple Tray Mid Riser 530x325x295 is the middle level in the set of rustic slatted tray risers. The other sizes are:

- High GN 1/1 Rustic Slatted Tray Riser
- Low GN 1/1 Rustic Slatted Tray Riser

Its footprint is the size of a standard GN 1/1 Gastronorm and stands 295mm high.