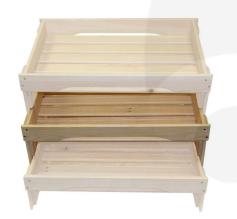

## **GN1/1 NATURAL APPLE TRAY MID RISER 530X325X295**

The GN1/1 Natural Apple Tray Mid Riser 530x325x295 is the middle level in the set of rustic slatted tray risers. The other sizes are:

- High GN 1/1 Rustic Slatted Tray Riser
- Low GN 1/1 Rustic Slatted Tray Riser