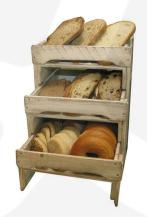

This Gastronorm 1/1 apple tray is perfect for the merchandising and display of snacks, confectionery, patisserie & fresh fruit. It has been used as an apple tray, bread and baguette stands, confectionery display and much much more. They are great as a <u>counter top displays</u>.