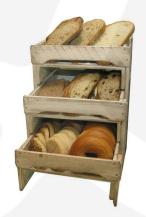

This gastronorm 1/1 apple tray is perfect for the merchandising and display of snacks, confectionery, patisserie & fresh fruit. It has been used as an apple tray, bread and baguette stands, confectionery display and much much more. They are great as a <u>counter top displays</u>.