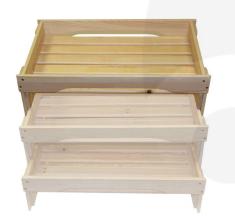

## **GN1/1 NATURAL APPLE TRAY TOP RISER 530X325X430**

The GN1/1 Natural Apple Tray Top Riser 530x325x430 is the top level in the set of rustic slatted tray risers. The other sizes are:

- Medium GN 1/1 Rustic Slatted Tray Riser
- Low GN 1/1 Rustic Slatted Tray Riser