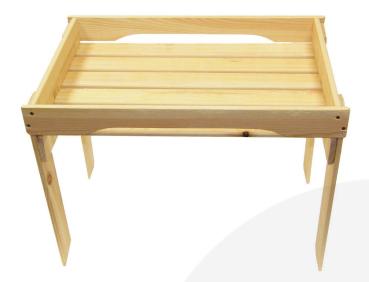

## **GN1/1 NATURAL APPLE TRAY TOP**

SKU: ATGN1/1TOPNAT £115.99 Excl. VAT

- Part of a modular system build to your own design
- Slatted tray perfect for display food
- FSC timber great ecological credentials

## **GN1/1 NATURAL APPLE TRAY TOP RISER 530X325X430**

The GN1/1 Natural Apple Tray Top Riser 530x325x430 is the top level in the set of rustic slatted tray risers. The other sizes are:

- Medium GN 1/1 Rustic Slatted Tray Riser
- Low GN 1/1 Rustic Slatted Tray Riser

Its footprint is the size of a standard GN 1/1 Gastronorm and stands 430mm high.