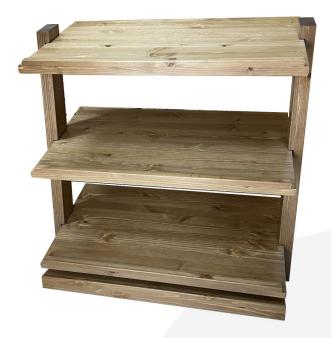

# **GN1/1 RUSTIC BROWN 3-TIER WOODEN BUFFET DISPLAY STAND 637X350X660**

**SKU:** DS3PIN-GN1/1-RB **£271.63 Excl. VAT** 

- FSC timber beautiful & sustainable
- Angled shelves for optimum displays
- Generous size great capacity
- Heavy base very stable
- Build beautiful buffet displays

### **GN1/1 RUSTIC BROWN 3-TIER WOODEN BUFFET DISPLAY STAND 637X350X660**

The GN1/1 Rustic Brown 3-Tier Wooden Buffet Display Stand 637x350x660 is an attractive counter top or table top buffet display stand. The slanted shelves have a lip on the lower edge to hold contents on. Their sizing means they can hold our GN1/1 Gastronorm Boxes and consequently are great for building beautiful buffet displays.

## Visually Appealing

These stands create particularly appealing visual displays for bread, pastries and other delicious patisserie goods. With the supporting lip you can also use them for books and magazines. These are great versatile displays with plenty of capacity in the 3-tier GN1/1 sizing.

### **ADDITIONAL INFORMATION**

**Dimensions**  $637 \times 350 \times 660 \text{ mm}$ 

**Assembly** Self Assembly (Flat Pack)

**Wood** Pine

**Mobility** Static

**Number of Tiers** 3-Tiers

**Colour** Rustic Brown

**Location** Counter Top, Floor Standing

Finish Stained, Lacquered

What it holds Merchandise, Patisserie

Length 637mm

Gastronorm Size GN 1/1