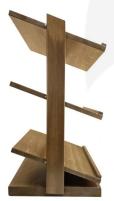

## 3-Tier Buffet Stand Assembly

Assembly couldn't be easier with this 5 piece solid flat pack:

- 1. Connect the frame to base with the two fixing screws supplied through the predrilled holes
- 2. Slide the shelves on until the stoppers meet the frame
- 3. Start displaying your wares