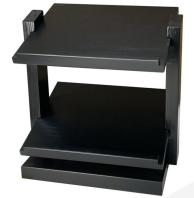

### **GN1/2 BLACK 2-TIER WOODEN BUFFET DISPLAY STAND 405X290X420**

The GN1/2 Black 2-Tier Wooden Buffet Display Stand 405x290x420 is an attractive counter top or table top buffet display stand. The slanted shelves have a lip on the lower edge to hold contents on. Their sizing means they can hold our Black <u>GN1/2 Gastronorm Boxes</u> and consequently are great for building beautiful buffet displays.

## **Visually Appealing**

These stands create particularly appealing visual displays for bread, pastries and other delicious patisserie goods. With the supporting lip you can also use them for books and magazines. These are great versatile displays with plenty of capacity in the Black 2-tier GN1/2 sizing.