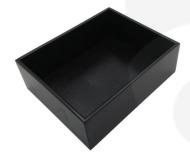

## **GN1/2 GASTRONORM BLACK PLY BOX DISPLAY UNIT 325X265X108**

SKU: BXPLYGN1/2LOWBK £46.28 Excl. VAT

- Standard GN 1/2 size, 100mm depth fit in to your existing equipment
- Part of a modular system build it to your needs
- Selection of painted finishes match your style

## **GN1/2 GASTRONORM BLACK PLY BOX DISPLAY UNIT 325X265X108**

This GN1/2 Gastronorm Black Painted Ply Box Display Unit 325x265x108 is a great buffet display holder for gastronorms.

## **Multiple combinations**

It holds standard gastronorms with depths up to 100mm in a variety of combinations:

- 1 x GN1/2
- 2 x GN 1/4

PLEASE NOTE: Gastronorms not included