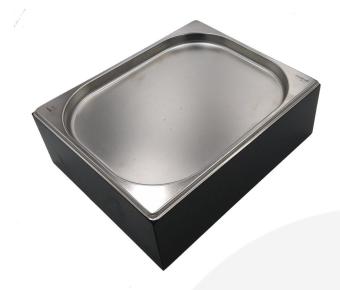

## **GN1/2 GASTRONORM BLACK PLY BOX DISPLAY UNIT 325X265X108**

SKU: BXPLYGN1/2LOWBK £46.28 Excl. VAT

- Standard GN 1/2 size, 100mm depth fit in to your existing equipment
- Part of a modular system build it to your needs
- Selection of painted finishes match your style

## **GN1/2 GASTRONORM BLACK PLY BOX DISPLAY UNIT 325X265X108**

This GN1/2 Gastronorm Black Painted Ply Box Display Unit 325x265x108 is a great buffet display holder for gastronorms.

## **Multiple combinations**

It holds standard gastronorms with depths up to 100mm in a variety of combinations:

- 1 x GN1/2
- 2 x GN 1/4

PLEASE NOTE: Gastronorms not included