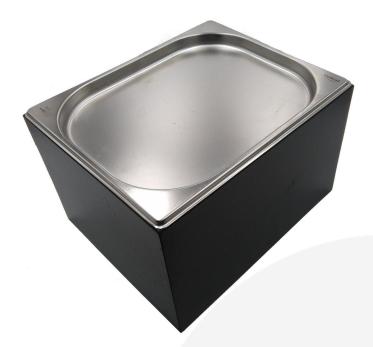

### GN1/2 GASTRONORM BLACK PLY BOX DISPLAY UNIT 325X265X208

SKU: BXPLYGN1/2HIGHBK £54.00 Excl. VAT

- Standard GN 1/2 size, 200mm depth fit in to your existing equipment
- Part of a modular system build it to your needs
- Selection of painted finishes match your style

#### **GN1/2 GASTRONORM BLACK PLY BOX DISPLAY UNIT 325X265X208**

This GN1/2 Gastronorm Black Ply Box Display Unit 325x265x208 is a great buffet display holder for gastronorms.

# Multiple combinations

It holds standard gastronorms with depths up to 200mm in a variety of combinations:

- 1 x GN1/2
- 2 x GN 1/4

PLEASE NOTE: Gastronorms not included