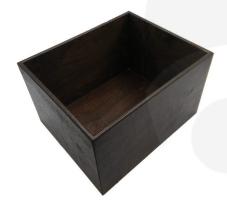

# **GN1/2 GASTRONORM DARK BROWN PLY BOX DISPLAY UNIT 325X265X208**

**SKU:** BXPLYGN1/2HIGHDB **£54.00 Excl. VAT** 

- Standard GN 1/2 size, 200mm depth fit in to your existing equipment
- Part of a modular system build it to your needs
- Selection of rustic finishes match your style

#### **GN1/2 GASTRONORM DARK BROWN PLY BOX DISPLAY UNIT 325X265X208**

This GN1/2 Gastronorm Dark Brown Ply Box Display Unit 325x265x208 is a great buffet display holder for gastronorms.

#### **ADDITIONAL INFORMATION**

**Dimensions**  $325 \times 265 \times 208 \text{ mm}$ 

Finish Stained, Lacquered

**Gastronorm Size** GN 1/2

**Wood** Plywood

**Handle** None

**Compartments** 1 Compartment

What it holds Gastronorms