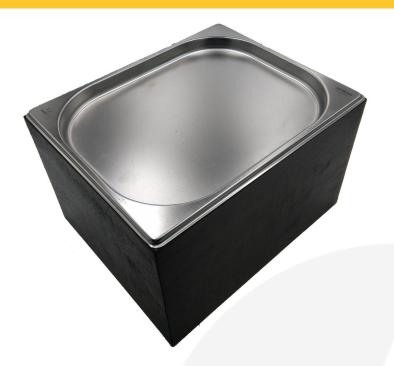

# **GN1/2 GASTRONORM DARK BROWN PLY BOX DISPLAY UNIT 325X265X208**

**SKU:** BXPLYGN1/2HIGHDB **£54.00 Excl. VAT** 

- Standard GN 1/2 size, 200mm depth fit in to your existing equipment
- Part of a modular system build it to your needs
- Selection of rustic finishes match your style

#### **GN1/2 GASTRONORM DARK BROWN PLY BOX DISPLAY UNIT 325X265X208**

This GN1/2 Gastronorm Dark Brown Ply Box Display Unit 325x265x208 is a great buffet display holder for gastronorms.

## **Multiple combinations**

It holds standard gastronorms with depths up to 200mm in a variety of combinations:

- 1 x GN1/2
- 2 x GN 1/4

PLEASE NOTE: Gastronorms not included