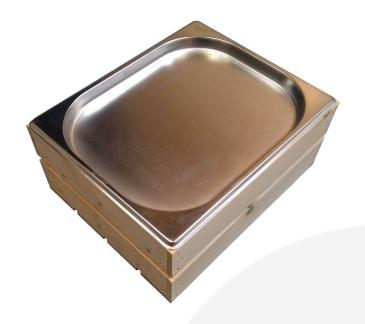

# GN1/2 GASTRONORM LIGHT OAK SLATTED BOX DISPLAY UNIT 325X265X138

SKU: BXREDGN1/2MEDLO £29.55 Excl. VAT

- Standard GN 1/2 size, 130mm depth fit in to your existing equipment
- Part of a modular system build it to your needs
- Selection of rustic finishes match your style

## **GN1/2 GASTRONORM LIGHT OAK SLATTED BOX DISPLAY UNIT 325X265X138**

This GN1/2 Gastronorm Light Oak Slatted Box Display Unit 325x265x138 is an attractive buffet display holder for gastronorms. The slatted design gives it a rustic look.

## **Multiple combinations**

It holds standard gastronorms with depths up to 130mm in a variety of combinations:

- 1 x GN1/2
- 2 x GN 1/4

PLEASE NOTE: Gastronorms not included