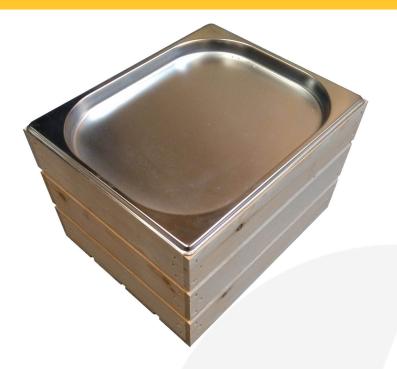

# GN1/2 GASTRONORM LIGHT OAK SLATTED BOX DISPLAY UNIT 325X265X208

SKU: BXREDGN1/2HIGHLO £30.82 Excl. VAT

- Standard GN 1/2 size, 200mm depth fit in to your existing equipment
- Part of a modular system build it to your needs
- Selection of rustic finishes match your style

#### **GN1/2 GASTRONORM LIGHT OAK SLATTED BOX DISPLAY UNIT 325X265X208**

This GN1/2 Gastronorm Light Oak Slatted Box Display Unit 325x265x208 is an attractive buffet display holder for gastronorms. The slatted design gives it a rustic look.

## **Multiple combinations**

It holds standard gastronorms with depths up to 200mm in a variety of combinations:

- 1 x GN1/2
- 2 x GN 1/4

PLEASE NOTE: Gastronorms not included