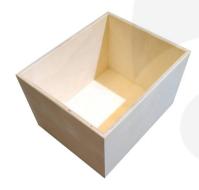

# **GN1/2 GASTRONORM NATURAL PLY BOX DISPLAY UNIT 325X265X208**

**SKU:** BXPLYGN1/2HIGHNAT **£54.00 Excl. VAT** 

- Standard GN 1/2 size, 200mm depth fit in to your existing equipment
- Part of a modular system build it to your needs
- Selection of rustic finishes match your style

## **GN1/2 GASTRONORM NATURAL PLY BOX DISPLAY UNIT 325X265X208**

This GN1/2 Gastronorm Natural Ply Box Display Unit 325x265x208 is a great buffet display holder for gastronorms.