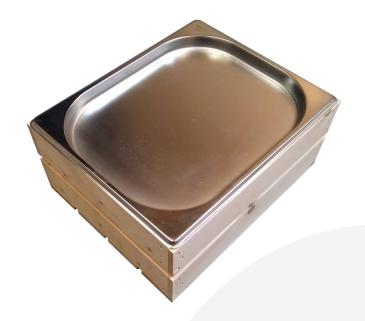

# GN1/2 GASTRONORM NATURAL SLATTED BOX DISPLAY UNIT 325X265X138

SKU: BXREDGN1/2MEDNAT £29.55 Excl. VAT

- Standard GN 1/2 size, 130mm depth fit in to your existing equipment
- Part of a modular system build it to your needs
- FSC timber great ecological credentials

#### **GN1/2 GASTRONORM NATURAL SLATTED BOX DISPLAY UNIT 325X265X138**

This GN1/2 Gastronorm Natural Slatted Box Display Unit 325x265x138 is an attractive buffet display holder for gastronorms. The slatted design gives it a rustic look.

## **Multiple combinations**

It holds standard gastronorms with depths up to 130mm in a variety of combinations:

- 1 x GN1/2
- 2 x GN 1/4

PLEASE NOTE: Gastronorms not included