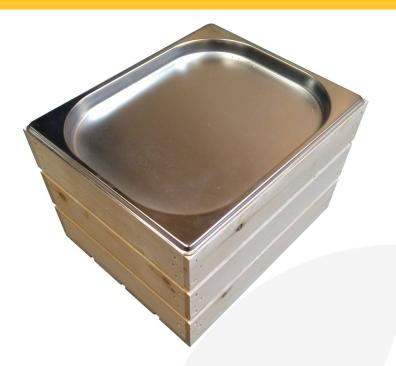

# GN1/2 GASTRONORM NATURAL SLATTED BOX DISPLAY UNIT 325X265X208

SKU: BXREDGN1/2HIGHNAT £32.67 Excl. VAT

- Standard GN 1/2 size, 200mm depth fit in to your existing equipment
- Part of a modular system build it to your needs
- FSC timber great ecological credentials

## **GN1/2 GASTRONORM NATURAL SLATTED BOX DISPLAY UNIT 325X265X208**

This GN1/2 Gastronorm Natural Slatted Box Display Unit 325x265x208 is an attractive buffet display holder for gastronorms. The slatted design gives it a rustic look.

## **Multiple combinations**

It holds standard gastronorms with depths up to 200mm in a variety of combinations:

- 1 x GN1/2
- 2 x GN 1/4

PLEASE NOTE: Gastronorms not included