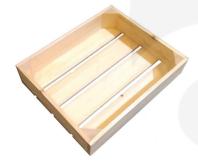

# GN1/2 GASTRONORM NATURAL SLATTED BOX DISPLAY UNIT 325X265X68

SKU: BXREDGN1/2LOWNAT £26.45 Excl. VAT

- Standard GN 1/2 size, 60mm depth fit in to your existing equipment
- Part of a modular system build it to your needs
- FSC timber great ecological credentials

## **GN1/2 GASTRONORM NATURAL SLATTED BOX DISPLAY UNIT 325X265X68**

This GN1/2 Gastronorm Natural Slatted Box Display Unit 325x265x68 is an attractive buffet display holder for gastronorms. The slatted design gives it a rustic look.