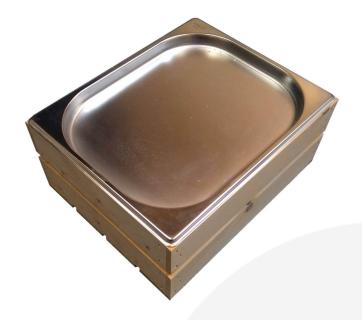

# GN1/2 GASTRONORM RUSTIC BROWN SLATTED BOX DISPLAY UNIT 325X265X138

SKU: BXREDGN1/2MEDRB £29.55 Excl. VAT

- Standard GN 1/2 size, 130mm depth fit in to your existing equipment
- Part of a modular system build it to your needs
- Selection of rustic finishes match your style

## **GN1/2 GASTRONORM RUSTIC BROWN SLATTED BOX DISPLAY UNIT 325X265X138**

This GN1/2 Gastronorm Rustic Brown Slatted Box Display Unit 325x265x138 is an attractive buffet display holder for gastronorms. The slatted design gives it a rustic look.

## **Multiple combinations**

It holds standard gastronorms with depths up to 130mm in a variety of combinations:

- 1 x GN1/2
- 2 x GN 1/4

PLEASE NOTE: Gastronorms not included