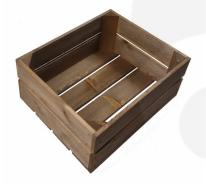

# GN1/2 GASTRONORM RUSTIC BROWN SLATTED BOX DISPLAY UNIT 325X265X138

SKU: BXREDGN1/2MEDRB £29.55 Excl. VAT

- Standard GN 1/2 size, 130mm depth fit in to your existing equipment
- Part of a modular system build it to your needs
- Selection of rustic finishes match your style

## **GN1/2 GASTRONORM RUSTIC BROWN SLATTED BOX DISPLAY UNIT 325X265X138**

This GN1/2 Gastronorm Rustic Brown Slatted Box Display Unit 325x265x138 is an attractive buffet display holder for gastronorms. The slatted design gives it a rustic look.