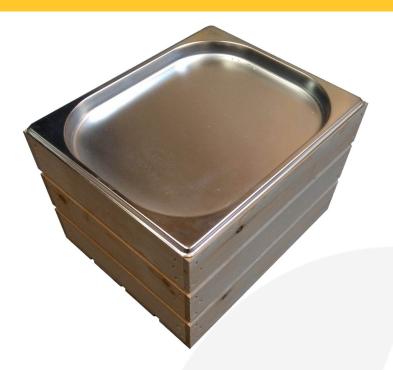

# GN1/2 GASTRONORM RUSTIC BROWN SLATTED BOX DISPLAY UNIT 325X265X208

**SKU:** BXREDGN1/2HIGHRB **£32.67 Excl. VAT** 

- Standard GN 1/2 size, 200mm depth fit in to your existing equipment
- Part of a modular system build it to your needs
- Selection of rustic finishes match your style

## **GN1/2 GASTRONORM RUSTIC BROWN SLATTED BOX DISPLAY UNIT 325X265X208**

This GN1/2 Gastronorm Rustic Brown Slatted Box Display Unit 325x265x208 is an attractive buffet display holder for gastronorms. The slatted design gives it a rustic look.

## **Multiple combinations**

It holds standard gastronorms with depths up to 200mm in a variety of combinations:

- 1 x GN1/2
- 2 x GN 1/4

PLEASE NOTE: Gastronorms not included