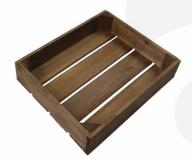

# GN1/2 GASTRONORM RUSTIC BROWN SLATTED BOX DISPLAY UNIT 325X265X68

SKU: BXREDGN1/2LOWRB £26.45 Excl. VAT

- Standard GN 1/2 size, 60mm depth fit in to your existing equipment
- Part of a modular system build it to your needs
- Selection of rustic finishes match your style

#### **GN1/2 GASTRONORM RUSTIC BROWN SLATTED BOX DISPLAY UNIT 325X265X68**

This GN1/2 Gastronorm Rustic Brown Slatted Box Display Unit 325x265x68 is an attractive buffet display holder for gastronorms. The slatted design gives it a rustic look.

#### **ADDITIONAL INFORMATION**

**Dimensions**  $325 \times 265 \times 68 \text{ mm}$ 

Finish Stained

**Gastronorm Size** GN 1/2

Wood Redwood

What it holds Gastronorms

**Assembly** Pre-assembled

**Colour** Rustic Brown