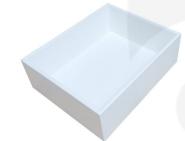

## **GN1/2 GASTRONORM WHITE PLY BOX DISPLAY UNIT 325X265X108**

SKU: BXPLYGN1/2LOWWHT £46.28 Excl. VAT

- Standard GN 1/2 size, 100mm depth fit in to your existing equipment
- Part of a modular system build it to your needs
- Selection of painted finishes match your style

## **GN1/2 GASTRONORM WHITE PLY BOX DISPLAY UNIT 325X265X108**

This GN1/2 Gastronorm White Painted Ply Box Display Unit 325x265x108 is a great buffet display holder for gastronorms.

## **ADDITIONAL INFORMATION**

**Dimensions**  $325 \times 265 \times 108 \text{ mm}$ 

**Colour** White

**Gastronorm Size** GN 1/2

**Wood** Plywood

**Handle** None

**Compartments** 1 Compartment

What it holds Gastronorms