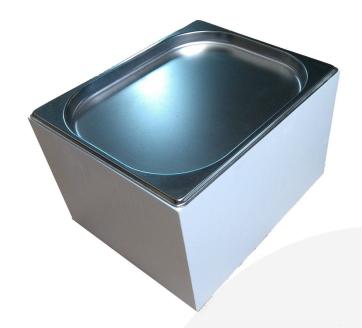

## **GN1/2 GASTRONORM WHITE PLY BOX DISPLAY UNIT 325X265X208**

**SKU:** BXPLYGN1/2HIGHWHT **£54.00 Excl. VAT** 

- Standard GN 1/2 size, 200mm depth fit in to your existing equipment
- Part of a modular system build it to your needs
- Selection of painted finishes match your style

## **GN1/2 GASTRONORM WHITE PLY BOX DISPLAY UNIT 325X265X208**

This GN1/2 Gastronorm White Ply Box Display Unit 325x265x208 is a great buffet display holder for gastronorms.

## **Multiple combinations**

It holds standard gastronorms with depths up to 200mm in a variety of combinations:

- 1 x GN1/2
- 2 x GN 1/4

PLEASE NOTE: Gastronorms not included