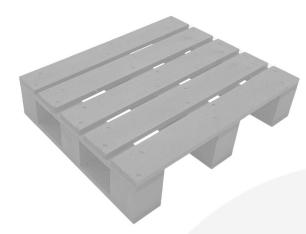

## GN1/2 GRETTON GREY MINI PALLET 325X265X70

**SKU:** MP32526570GG **£24.84 Excl. VAT** 

- Other sizes available build to your requirements
- Quirky design create eye catching displays
- Selection of colourful paints match your style

## **GRETTON GREY MINI PALLET 325X265X70 RISER**

The Gretton Grey Painted Mini Pallet 325x265x70 riser provides a quirky, rustic way to display goods from Shampoos, Jewellery, and plants, to fruit and veg at the market. Why not get a little creative; mix up the colours and sizes to give your display a real unique look.