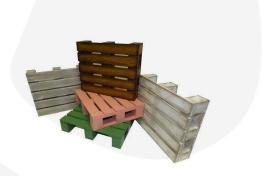

Gretton Grey Painted mini pallets are available in 2 further sizes:

- Large Gretton Grey 354 x 325 x 70mm
- <u>Small Gretton Grey 265 x 163 x 70mm</u>

and a beautiful range of Colours:

If you prefer something a little more rustic you may like our stained mini pallet