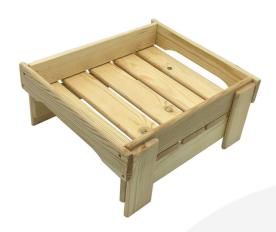

## **GN1/2 NATURAL APPLE TRAY BASE**

SKU: ATGN1/2BASENAT **£49.43 Excl. VAT** 

- Part of a modular system build to your own design
- Selection of rustic finishes match your style
- Slatted tray perfect for display food

## **GN1/2 NATURAL APPLE TRAY BASE RISER 347X310X160**

The GN1/2 Natural Apple Tray Base Riser 325x265x160 is the lowest level in the set of rustic slatted tray risers. The internal tray size is  $325mm \times 265m$  to fit a 1/2 gastronorm. The other sizes are:

## **ADDITIONAL INFORMATION**

**Dimensions**  $347 \times 310 \times 160 \text{ mm}$ 

Finish Lacquered

Wood Redwood

**Gastronorm Size** GN 1/2

**Colour** Natural