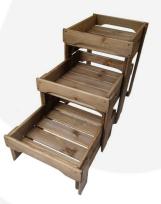

## **GN1/2 NATURAL APPLE TRAY BASE RISER 347X310X160**

The GN1/2 Natural Apple Tray Base Riser 325x265x160 is the lowest level in the set of rustic slatted tray risers. The internal tray size is  $325mm \times 265m$  to fit a 1/2 gastronorm. The other sizes are:

- Medium GN 1/2 Rustic Slatted Tray Riser
- High GN 1/2 Rustic Slatted Tray Riser

This Natural riser is perfect for the merchandising and display of snacks, confectionery, patisserie & fresh fruit. It has been used as an apple tray, bread and baguette stands, confectionery display and much much more. They are great as a <u>counter top displays</u>.