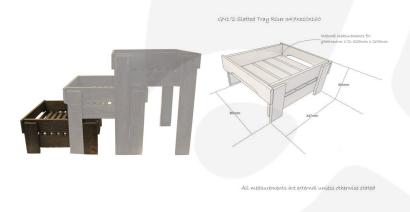

## **GN1/2 NATURAL APPLE TRAY BASE RISER 347X310X160**

The GN1/2 Natural Apple Tray Base Riser 325x265x160 is the lowest level in the set of rustic slatted tray risers. The internal tray size is  $325mm \times 265m$  to fit a 1/2 gastronorm. The other sizes are:

## **ADDITIONAL INFORMATION**

**Dimensions**  $347 \times 310 \times 160 \text{ mm}$ 

Finish Lacquered

Wood Redwood

**Gastronorm Size** GN 1/2

**Colour** Natural