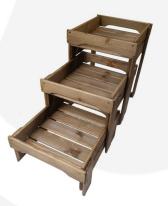

## **GN1/2 NATURAL APPLE TRAY MID RISER 347X310X295**

The GN1/2 Natural Apple Tray Mid Riser 347x310x295 is the middle level in the set of rustic slatted tray risers. The internal size of the tray is  $325mm \times 265mm$  to fit 1/2 gastronorm. The other sizes are:

- High GN 1/2 Rustic Slatted Tray Riser
- Low GN 1/2 Rustic Slatted Tray Riser

This natural riser is perfect for the merchandising and display of snacks, confectionery, patisserie & fresh fruit. It has been used as an apple tray, bread and baguette stands, confectionery display and much much more. They are great as a <u>counter top displays</u>.