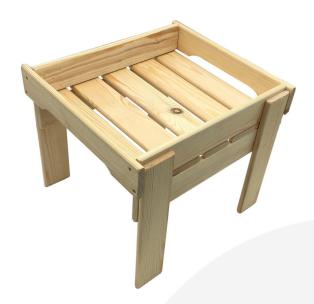

## **GN1/2 NATURAL APPLE TRAY MID**

SKU: ATGN1/2MIDNAT £54.78 Excl. VAT

- Part of a modular system build to your own design
- Selection of rustic finishes match your style
- Slatted tray perfect for display food

## **GN1/2 NATURAL APPLE TRAY MID RISER 347X310X295**

The GN1/2 Natural Apple Tray Mid Riser 347x310x295 is the middle level in the set of rustic slatted tray risers. The internal size of the tray is  $325mm \times 265mm$  to fit 1/2 gastronorm. The other sizes are:

## **ADDITIONAL INFORMATION**

**Dimensions**  $347 \times 310 \times 295 \text{ mm}$ 

Finish Lacquered

**Wood** Redwood

**Gastronorm Size** GN 1/2

**Colour** Natural