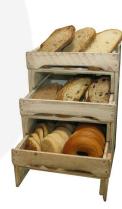

- High GN 1/2 Rustic Slatted Tray Riser
- Low GN 1/2 Rustic Slatted Tray Riser

This natural riser is perfect for the merchandising and display of snacks, confectionery, patisserie & fresh fruit. It has been used as an apple tray, bread and baguette stands, confectionery display and much much more. They are great as a <u>counter top displays</u>.