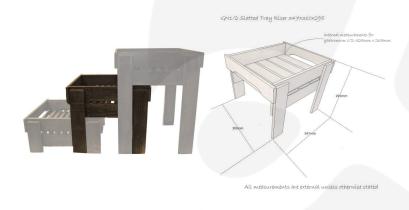

## **GN1/2 NATURAL APPLE TRAY MID RISER 347X310X295**

The GN1/2 Natural Apple Tray Mid Riser 347x310x295 is the middle level in the set of rustic slatted tray risers. The internal size of the tray is  $325mm \times 265mm$  to fit 1/2 gastronorm. The other sizes are:

- High GN 1/2 Rustic Slatted Tray Riser
- Low GN 1/2 Rustic Slatted Tray Riser

This natural riser is perfect for the merchandising and display of snacks, confectionery, patisserie & fresh fruit. It has been used as an apple tray, bread and baguette stands, confectionery display and much much more. They are great as a <u>counter top displays</u>.

## **ADDITIONAL INFORMATION**

**Dimensions**  $347 \times 310 \times 295 \text{ mm}$ 

Finish Lacquered

**Wood** Redwood

**Gastronorm Size** GN 1/2

**Colour** Natural