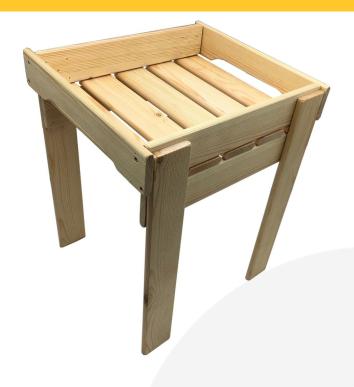

## **GN1/2 NATURAL APPLE TRAY TOP**

SKU: ATGN1/2TOPNAT £63.72 Excl. VAT

- Part of a modular system build to your own design
- Selection of rustic finishes match your style
- Slatted tray perfect for display food

## **GN1/2 NATURAL APPLE TRAY TOP RISER 347X310X430**

The GN1/2 Natural Apple Tray Top Riser 347x310x430 is the top level in the set of rustic slatted tray risers. It is also known as an apple tray. The internal dimensions of thee tray are 325mm x 265mm to accommodate a 1/2 gasrtonorm. The other sizes are: