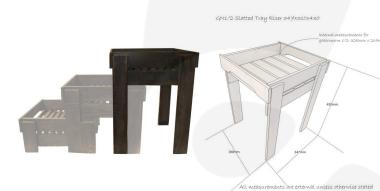

## **GN1/2 NATURAL APPLE TRAY TOP RISER 347X310X430**

The GN1/2 Natural Apple Tray Top Riser 347x310x430 is the top level in the set of rustic slatted tray risers. It is also known as an apple tray. The internal dimensions of thee tray are 325mm x 265mm to accommodate a 1/2 gasrtonorm. The other sizes are:

## **ADDITIONAL INFORMATION**

| Dimensions      | 347 × 310 × 430 mm |
|-----------------|--------------------|
| Finish          | Lacquered          |
| Wood            | Redwood            |
| Gastronorm Size | GN 1/2             |
| Colour          | Natural            |