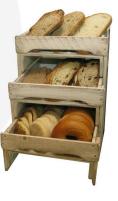

- Medium GN 1/2 Rustic Slatted Tray Riser
- Low GN 1/2 Rustic Slatted Tray Riser

This natural apple tray riser is perfect for the merchandising and display of snacks, confectionery, patisserie & fresh fruit. It has been used as an apple tray, bread and baguette stands, confectionery display and much much more. They are great as a <u>counter top displays</u>.