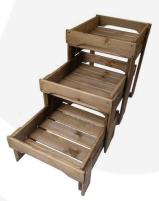

## **GN1/2 NATURAL APPLE TRAY TOP RISER 347X310X430**

The GN1/2 Natural Apple Tray Top Riser 347x310x430 is the top level in the set of rustic slatted tray risers. It is also known as an apple tray. The internal dimensions of thee tray are 325mm x 265mm to accommodate a 1/2 gasrtonorm. The other sizes are:

- Medium GN 1/2 Rustic Slatted Tray Riser
- Low GN 1/2 Rustic Slatted Tray Riser

This natural apple tray riser is perfect for the merchandising and display of snacks, confectionery, patisserie & fresh fruit. It has been used as an apple tray, bread and baguette stands, confectionery display and much much more. They are great as a <u>counter top displays</u>.