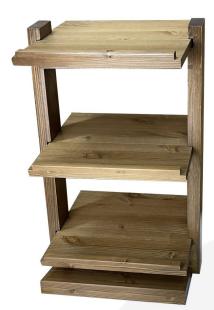

# GN1/2 RUSTIC BROWN 3-TIER WOODEN BUFFET DISPLAY STAND 405X290X660

SKU: DS3PIN-GN1/2-RB £198.75 Excl. VAT

- FSC timber beautiful & sustainable
- Angled shelves for optimum displays
- Generous size great capacity
- Heavy base very stable
- Build beautiful buffet displays

### **GN1/2 RUSTIC BROWN 3-TIER WOODEN BUFFET DISPLAY STAND 405X290X660**

The GN1/2 Rustic Brown 3-Tier Wooden Buffet Display Stand 405x290x660 is an attractive counter top or table top buffet display stand. The slanted shelves have a lip on the lower edge to hold contents on. Their sizing means they can hold our <u>GN1/2 Gastronorm Boxes</u> and consequently are great for building beautiful buffet displays.

### **Visually Appealing**

These stands create particularly appealing visual displays for bread, pastries and other delicious patisserie goods. With the supporting lip you can also use them for books and magazines. These are great versatile displays with plenty of capacity in the 3-tier GN1/2 sizing.