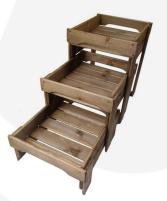

## **GN1/2 RUSTIC BROWN APPLE TRAY BASE RISER 347X310X160**

The GN1/2 Rustic Brown Apple Tray Base Riser  $325 \times 265 \times 160$  is the lowest level in the set of rustic slatted tray risers. The internal tray size is 325mm x 265m to fit a 1/2 gastronorm. The other sizes are:

- Medium GN 1/2 Rustic Slatted Tray Riser
- High GN 1/2 Rustic Slatted Tray Riser

This rustic brown riser is perfect for the merchandising and display of snacks, confectionery, patisserie & fresh fruit. It has been used as an apple tray, bread and baguette stands, confectionery display and much much more. They are great as a <u>counter top displays</u>.