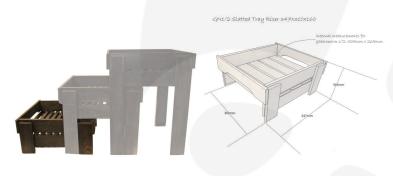

## **GN1/2 RUSTIC BROWN APPLE TRAY BASE RISER 347X310X160**

The GN1/2 Rustic Brown Apple Tray Base Riser  $325 \times 265 \times 160$  is the lowest level in the set of rustic slatted tray risers. The internal tray size is 325mm x 265m to fit a 1/2 gastronorm. The other sizes are:

## **ADDITIONAL INFORMATION**

| Dimensions      | 347 × 310 × 160 mm |
|-----------------|--------------------|
| Finish          | Stained, Lacquered |
| Wood            | Redwood            |
| Gastronorm Size | GN 1/2             |
| Colour          | Rustic Brown       |