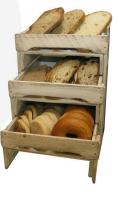

- Medium GN 1/2 Rustic Slatted Tray Riser
- High GN 1/2 Rustic Slatted Tray Riser

This rustic brown riser is perfect for the merchandising and display of snacks, confectionery, patisserie & fresh fruit. It has been used as an apple tray, bread and baguette stands, confectionery display and much much more. They are great as a <u>counter top displays</u>.