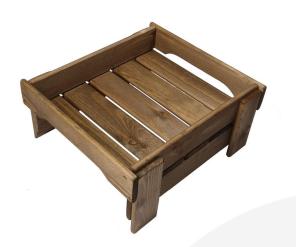

## GN1/2 RUSTIC BROWN APPLE TRAY BASE

SKU: ATGN1/2BASERB £49.43 Excl. VAT

- Part of a modular system build to your own design
- Selection of rustic finishes match your style
- Slatted tray perfect for display food

## **GN1/2 RUSTIC BROWN APPLE TRAY BASE RISER 347X310X160**

The GN1/2 Rustic Brown Apple Tray Base Riser  $325 \times 265 \times 160$  is the lowest level in the set of rustic slatted tray risers. The internal tray size is 325mm x 265m to fit a 1/2 gastronorm. The other sizes are: