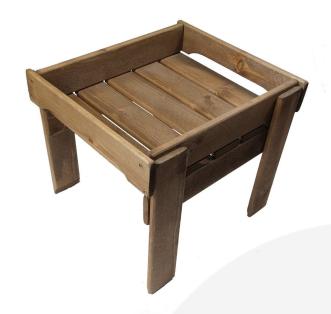

## **GN1/2 RUSTIC BROWN APPLE TRAY MID**

SKU: ATGN1/2MIDRB £54.78 Excl. VAT

- Part of a modular system build to your own design
- Selection of rustic finishes match your style
- Slatted tray perfect for display food

## **GN1/2 RUSTIC BROWN APPLE TRAY MID RISER 347X310X295**

The GN1/2 Rustic Brown Apple Tray Mid Riser 347x310x295 is the middle level in the set of rustic slatted tray risers. The internal size of the tray is  $325mm \times 265mm$  to fit 1/2 gastronorm. The other sizes are:

## ADDITIONAL INFORMATION

**Dimensions**  $347 \times 310 \times 295 \text{ mm}$ 

Finish Stained, Lacquered

Wood Redwood

**Gastronorm Size** GN 1/2

**Colour** Rustic Brown