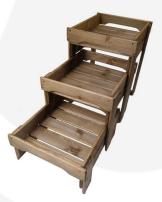

## **GN1/2 RUSTIC BROWN APPLE TRAY MID RISER 347X310X295**

The GN1/2 Rustic Brown Apple Tray Mid Riser 347x310x295 is the middle level in the set of rustic slatted tray risers. The internal size of the tray is  $325mm \times 265mm$  to fit 1/2 gastronorm. The other sizes are:

- High GN 1/2 Rustic Slatted Tray Riser
- Low GN 1/2 Rustic Slatted Tray Riser

This rustic brown riser is perfect for the merchandising and display of snacks, confectionery, patisserie & fresh fruit. It has been used as an apple tray, bread and baguette stands, confectionery display and much much more. They are great as a <u>counter top displays</u>.