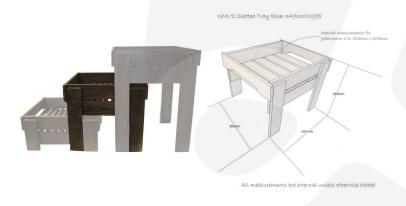

## **GN1/2 RUSTIC BROWN APPLE TRAY MID RISER 347X310X295**

The GN1/2 Rustic Brown Apple Tray Mid Riser 347x310x295 is the middle level in the set of rustic slatted tray risers. The internal size of the tray is  $325mm \times 265mm$  to fit 1/2 gastronorm. The other sizes are:

- High GN 1/2 Rustic Slatted Tray Riser
- Low GN 1/2 Rustic Slatted Tray Riser

This rustic brown riser is perfect for the merchandising and display of snacks, confectionery, patisserie & fresh fruit. It has been used as an apple tray, bread and baguette stands, confectionery display and much much more. They are great as a <u>counter top displays</u>.

## ADDITIONAL INFORMATION

**Dimensions**  $347 \times 310 \times 295 \text{ mm}$ 

Finish Stained, Lacquered

Wood Redwood

**Gastronorm Size** GN 1/2

**Colour** Rustic Brown