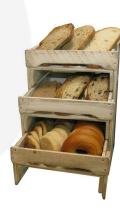

- High GN 1/2 Rustic Slatted Tray Riser
- Low GN 1/2 Rustic Slatted Tray Riser

This rustic brown riser is perfect for the merchandising and display of snacks, confectionery, patisserie & fresh fruit. It has been used as an apple tray, bread and baguette stands, confectionery display and much much more. They are great as a <u>counter top displays</u>.