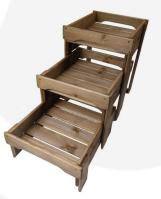

## **GN1/2 RUSTIC BROWN APPLE TRAY TOP RISER 347X310X430**

The GN1/2 Rustic Brown Apple Tray Top Riser 347x310x430 is the top level in the set of rustic slatted tray risers. It is also known as an apple tray. The internal dimensions of thee tray are 325mm x 265mm to accommodate a 1/2 gasrtonorm. The other sizes are:

- Medium GN 1/2 Rustic Slatted Tray Riser
- Low GN 1/2 Rustic Slatted Tray Riser

This rustic brown apple tray riser is perfect for the merchandising and display of snacks, confectionery, patisserie & fresh fruit. It has been used as an apple tray, bread and baguette stands, confectionery display and much more. They are great as a <u>counter top displays</u>.