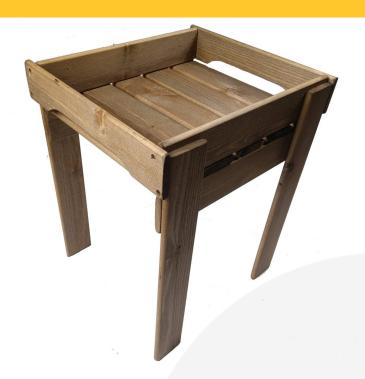

## **GN1/2 RUSTIC BROWN APPLE TRAY TOP**

SKU: ATGN1/2TOPRB £63.72 Excl. VAT

- Part of a modular system build to your own design
- Selection of rustic finishes match your style
- Slatted tray perfect for display food

## **GN1/2 RUSTIC BROWN APPLE TRAY TOP RISER 347X310X430**

The GN1/2 Rustic Brown Apple Tray Top Riser 347x310x430 is the top level in the set of rustic slatted tray risers. It is also known as an apple tray. The internal dimensions of thee tray are 325mm x 265mm to accommodate a 1/2 gasrtonorm. The other sizes are:

## **ADDITIONAL INFORMATION**

**Dimensions**  $347 \times 310 \times 430 \text{ mm}$ 

**Finish** Stained, Lacquered

Wood Redwood

**Gastronorm Size** GN 1/2

**Colour** Rustic Brown