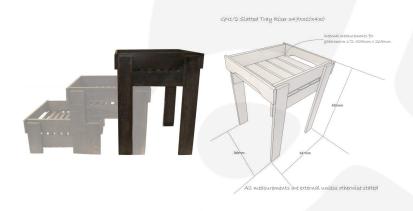

## **GN1/2 RUSTIC BROWN APPLE TRAY TOP RISER 347X310X430**

The GN1/2 Rustic Brown Apple Tray Top Riser 347x310x430 is the top level in the set of rustic slatted tray risers. It is also known as an apple tray. The internal dimensions of thee tray are 325mm x 265mm to accommodate a 1/2 gasrtonorm. The other sizes are:

## **ADDITIONAL INFORMATION**

**Dimensions**  $347 \times 310 \times 430 \text{ mm}$ 

**Finish** Stained, Lacquered

Wood Redwood

**Gastronorm Size** GN 1/2

**Colour** Rustic Brown