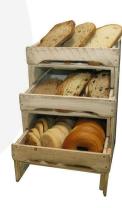

- Medium GN 1/2 Rustic Slatted Tray Riser
- Low GN 1/2 Rustic Slatted Tray Riser

This rustic brown apple tray riser is perfect for the merchandising and display of snacks, confectionery, patisserie & fresh fruit. It has been used as an apple tray, bread and baguette stands, confectionery display and much more. They are great as a <u>counter top displays</u>.