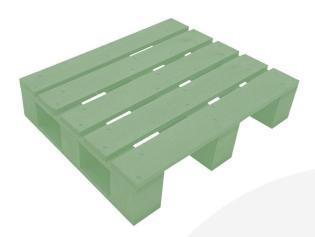

## GN1/2 TETBURY GREEN MINI PALLET 325X265X70

**SKU:** MP32526570TG **£24.84 Excl. VAT** 

- Other sizes available build to your requirements
- Quirky design create eye catching displays
- Selection of colourful paints match your style

## **TETBURY GREEN MINI PALLET 325X265X70 RISER**

The Tetbury Green Painted Mini Pallet 325x265x70 riser provides a quirky, rustic way to display goods from Shampoos, Jewellery, and plants, to fruit and veg at the market. Why not get a little creative; mix up the colours and sizes to give your display a real unique look.