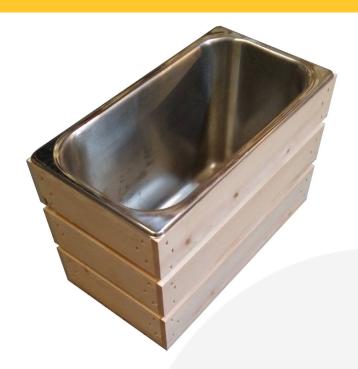

## **GN1/3 GASTRONORM NATURAL SLATTED BOX DISPLAY UNIT 325X176X208**

This GN1/3 Gastronorm Natural Slatted Box Display Unit 325x176x208 is an attractive buffet display holder. The slatted design adds a rustic look and feel.

It holds standard GN1/3 gastronorms with depths up to 200mm in depth

PLEASE NOTE: Gastronorms not included