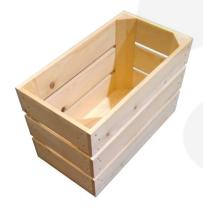

## **GN1/3 GASTRONORM NATURAL SLATTED BOX DISPLAY UNIT 325X176X208**

This GN1/3 Gastronorm Natural Slatted Box Display Unit 325x176x208 is an attractive buffet display holder. The slatted design adds a rustic look and feel.