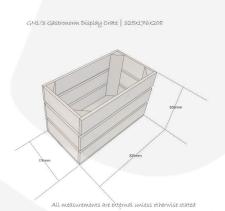

## **ADDITIONAL INFORMATION**

**Dimensions**  $325 \times 176 \times 208 \text{ mm}$ 

Finish Lacquered

**Gastronorm Size** GN 1/3

Wood Redwood

What it holds Gastronorms

**Assembly** Pre-assembled

**Colour** Natural