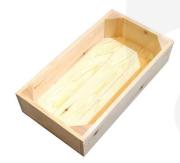

## GN1/3 GASTRONORM NATURAL SLATTED BOX DISPLAY UNIT 325X176X68

**SKU:** BXREDGN1/3LOWNAT

£22.56 Excl. VAT

- Standard GN 1/3 size, 60mm depth fit in to your existing equipment
- Part of a modular system build it to your needs
- FSC timber great ecological credentials

## **GN1/3 GASTRONORM NATURAL SLATTED BOX DISPLAY UNIT 325X176X68**

This GN1/3 Gastronorm Natural Slatted Box Display Unit 325x176x68 is an attractive buffet display holder. The slatted design adds a rustic look and feel.

It holds standard GN1/3 gastronorms with depths up to 60mm in depth

PLEASE NOTE: Gastronorms not included