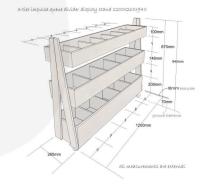

## ADDITIONAL INFORMATION

| Weight                        | 20.5 kg             |
|-------------------------------|---------------------|
| Dimensions                    | 1200 × 260 × 940 mm |
| Colour                        | Gretton Grey        |
| Mobility                      | On Casters          |
| Assembly                      | Pre-assembled       |
| Wood                          | Pine, Plywood       |
| Compartments                  | 17 Compartments     |
| Number of Tiers               | 3-Tiers             |
| What it holds                 | Merchandise         |
| <b>Options &amp; Features</b> | Lockable Lids       |
| Finish                        | Painted             |
|                               |                     |