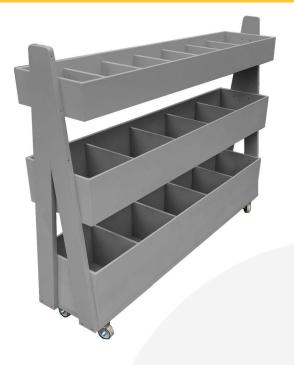

## GRETTON GREY 3-TIER QUEUE DIVIDER DISPLAY STAND 1200X260X940

SKU: QD1200260750GG £418.76 Excl. VAT

- 7 top shelf compartments plenty of display
- 5 mid & lower shelf bins plenty of capacity
- Multi-function can be used as a queue divide offering versatility

## **MOBILE GRETTON GREY PAINTED 3-TIER QUEUE DIVIDER DISPLAY STAND 1200X260X940**

The Mobile Gretton Grey Painted 3-Tier Queue Divider Display Stand 1200x260x940 has plenty of room for holding merchandise. You can position it close to point of sale. This queue divider has 7 top shelf compartments offering plenty of display space. It also has a further 5 bins on the mid and lower shelves offering great capacity.

It is multi functional having a use as a queue divider as well and comes with a set of 4 casters of which 2 are lockable to maintain position. There are optional lockable lids for added security.

Alternative sizes and colours available on request.