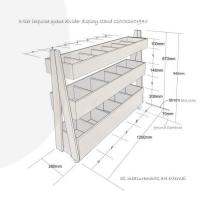

## **ADDITIONAL INFORMATION**

Weight 20.5 kg

**Dimensions**  $1200 \times 260 \times 940 \text{ mm}$ 

**Colour** Gretton Grey

**Mobility** On Casters

**Assembly** Pre-assembled

**Wood** Pine, Plywood

**Compartments** 17 Compartments

**Number of Tiers** 3-Tiers

What it holds Merchandise

Options & Features Lockable Lids

Finish Painted