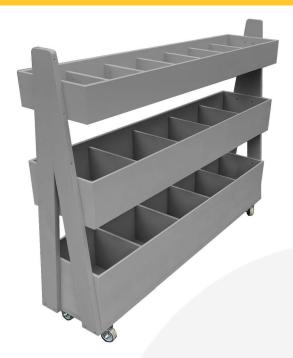

## **GRETTON GREY 3-TIER QUEUE DIVIDER DISPLAY STAND 1200X260X940**

**SKU:** QD1200260750GG **£395.06 Excl. VAT** 

- 7 top shelf compartments plenty of display
- 5 mid & lower shelf bins plenty of capacity
- Multi-function can be used as a queue divide offering versatility

## MOBILE GRETTON GREY PAINTED 3-TIER QUEUE DIVIDER DISPLAY STAND 1200X260X940

The Mobile Gretton Grey Painted 3-Tier Queue Divider Display Stand 1200x260x940 has plenty of room for holding merchandise. You can position it close to point of sale. This queue divider has 7 top shelf compartments offering plenty of display space. It also has a further 5 bins on the mid and lower shelves offering great capacity.

It is multi functional having a use as a queue divider as well and comes with a set of 4 casters of which 2 are lockable to maintain position. There are optional lockable lids for added security.

Alternative sizes and colours available on request.

## **ADDITIONAL INFORMATION**

Weight 20.5 kg

**Dimensions**  $1200 \times 260 \times 940 \text{ mm}$ 

**Colour** Gretton Grey

**Mobility** On Casters

**Assembly** Pre-assembled

**Wood** Pine, Plywood

**Compartments** 17 Compartments

**Number of Tiers** 3-Tiers

What it holds Merchandise

Options & Features Lockable Lids

Finish Painted