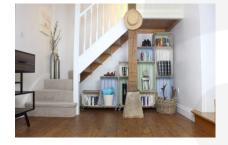

## **Colour Burst Displays**

The different dimensions allow you to build your colourful crate wall in the most awkward of spaces. From under stairs to in-between cabinets, the versatility of these crates has proved very popular indeed. Crate walls are ideally built with this small 300mm size and the large 600mm size. You can build with the medium 500mm size as well but you will find these walls are more irregular.

Beautiful mobile colour burst crate merchandise displays are available in a selection of configurations in our <a href="Crate Display category">Crate Display category</a>. You can, however build you own mobile colour burst displays by purchasing the <a href="Base">Base</a> <a href="Manage: and Selecting your own combination">and Casters</a> and selecting your own combination. We definitely recommend building your mobile displays with the small and large crate sizes. For a more classically rustic display you may prefer our <a href="Rustic Brown Crate">Rustic Brown Crate</a>.