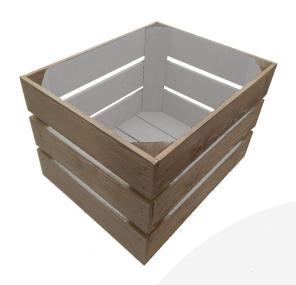

# **GRETTON GREY COLOUR BURST CRATE** 300X370X250

**SKU:** CR300370250RB-GG **£39.86 Excl. VAT** 

- Solid design built to last
- Two tone Bursting with colour (wide range of colours available)
- Compact size great when space is at a premium
- FSC Redwood great ecological credentials
- Rustic brown external finish a classic look
- Stackable option for extra stability

#### **GRETTON GREY COLOUR BURST CRATE 300X370X250**

This Gretton Grey Colour Burst Crate 300x370x250 is available in 2 further sizes and 10 different colour options\*. These crates are rustic brown on the outside and bursting with Gretton Grey inside. You can truly add a blaze of colour to your kitchen, office or bedroom. They have been used as smart storage solutions, book cases, shelves for clothes and even colourful shop displays. With a rustic wooden look to the outside they are literally bursting with colour on the inside.