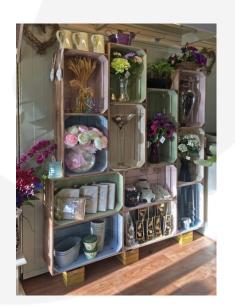

## **Colour Burst Displays**

The different dimensions allow you to build your colourful crate wall in the most awkward of spaces. From under stairs to in-between cabinets, the versatility of these crates has proved very popular indeed. Crate walls are ideally built with this small 300mm size and the large 600mm size. You can build with the medium 500mm size as well but you will find these walls are more irregular.

Beautiful mobile colour burst crate merchandise displays are available in a selection of configurations in our <a href="Crate Display category">Crate Display category</a>. You can, however build you own mobile colour burst displays by purchasing the <a href="Base">Base</a> <a href="Manage: and Selecting your own combination">and Casters</a> and selecting your own combination. We definitely recommend building your mobile displays with the small and large crate sizes. For a more classically rustic display you may prefer our <a href="Rustic Brown Crate">Rustic Brown Crate</a>.