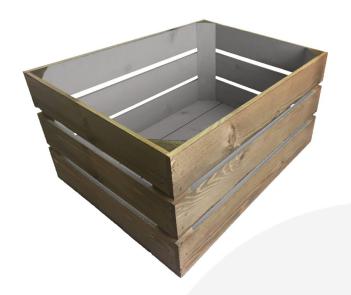

# GRETTON GREY COLOUR BURST CRATE 500X370X250

**SKU:** CR500370250RB-GG

£51.42 Excl. VAT

- Solid design built to last
- Two tone Bursting with colour (wide range of colours available)
- Standard size great capacity
- FSC Redwood great ecological credentials
- Rustic brown external finish a classic look
- Stackable option for extra stability

#### **GRETTON GREY COLOUR BURST CRATE 500X370X250**

This Gretton Grey Colour Burst Crate 500x370x250 is available in 2 further sizes and a wide range of colour options\*. These crates are rustic brown on the outside and bursting with Gretton Grey inside. You can truly add a blaze of colour to your kitchen, office or bedroom. They have been used as smart storage solutions, book cases, shelves for clothes and even colourful shop displays. With a rustic wooden look to the outside they are literally bursting with colour on the inside.

#### **ADDITIONAL INFORMATION**

Weight 2.98 kg

**Dimensions**  $500 \times 370 \times 250 \text{ mm}$ 

**Colour** Rustic Brown, Gretton Grey

**Wood** Redwood

Range Colour Burst™

**Finish** Painted, Stained

Options & Features Two Tone