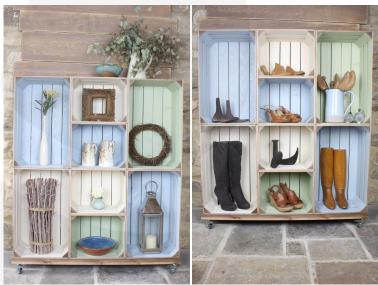

## **Colour Burst Displays**

The different dimensions allow you to build your colourful crate wall in the most awkward of spaces. From under stairs to in-between cabinets, the versatility of these crates has proved very popular indeed. Crate walls are ideally built with the small 300mm and large 600mm sizes. You can build with this 500mm size as well but you will find these walls are more irregular.

Beautiful mobile colour burst crate merchandise displays are available in a selection of configurations in our <u>Crate Display category.</u> You can, however build you own mobile colour burst displays by purchasing the <u>Base and Casters</u> and selecting your own combination. We definitely recommend building your mobile displays with the small and large crate sizes. For a more classically rustic display you may prefer our <u>Rustic Brown Crate</u>.