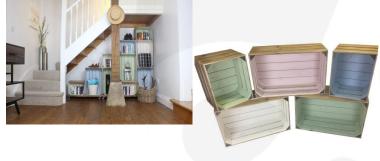

## **Colour Burst Displays**

The different dimensions allow you to build your colourful crate wall in the most awkward of spaces. From under stairs to in-between cabinets, the versatility of these crates has proved very popular indeed. Crate walls are ideally built with the small 300mm and large 600mm sizes. You can build with this 500mm size as well but you will find these walls are more irregular.

Beautiful mobile colour burst crate merchandise displays are available in a selection of configurations in our <u>Crate Display category.</u> You can, however build you own mobile colour burst displays by purchasing the <u>Base and Casters</u> and selecting your own combination. We definitely recommend building your mobile displays with the small and large crate sizes. For a more classically rustic display you may prefer our <u>Rustic Brown Crate</u>.