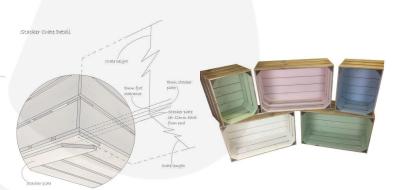

#### **GRETTON GREY COLOUR BURST CRATE 600X370X250**

This Gretton Grey Colour Burst Crate 600x370x250 is available in 2 further sizes\* and a wide range of colours. These crates are rustic brown on the outside and bursting with Gretton Grey inside. You can truly add a blaze of colour to your kitchen, office or bedroom. They have been used as smart storage solutions, book cases, shelves for clothes and even colourful shop displays. With a rustic wooden look to the outside they are literally bursting with colour on the inside.

## **Colour Burst Displays**

Beautiful mobile colour burst crate merchandise displays are available in a selection of configurations in our <a href="Crate Display category">Crate Display category</a>. You can build you own mobile colour burst displays by purchasing the <a href="Base and Casters">Base and Casters</a> and selecting your own combination. For a more classically rustic display you may prefer our <a href="Rustic Brown">Rustic Brown</a> <a href="Crate">Crate</a>.