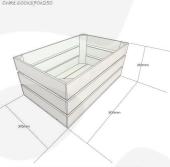

#### **ADDITIONAL INFORMATION**

Weight 3.25 kg

**Dimensions**  $600 \times 370 \times 250 \text{ mm}$ 

**Colour** Rustic Brown, Gretton Grey

**Wood** Redwood

Range Colour Burst™

**Finish** Painted, Stained

Options & Features Two Tone