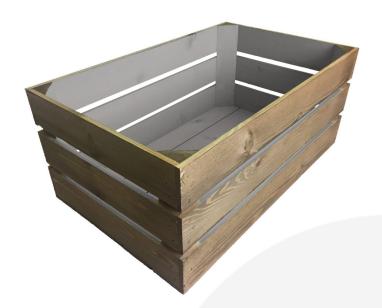

# **GRETTON GREY COLOUR BURST CRATE** 600X370X250

**SKU:** CR600370250RB-GG **£54.00 Excl. VAT** 

- Solid design built to last
- Two tone Bursting with colour (wide range of colours available)
- Extra large even greater capacity
- FSC Redwood great ecological credentials
- Rustic brown external finish a classic look
- Stackable option for extra stability

#### **GRETTON GREY COLOUR BURST CRATE 600X370X250**

This Gretton Grey Colour Burst Crate 600x370x250 is available in 2 further sizes\* and a wide range of colours. These crates are rustic brown on the outside and bursting with Gretton Grey inside. You can truly add a blaze of colour to your kitchen, office or bedroom. They have been used as smart storage solutions, book cases, shelves for clothes and even colourful shop displays. With a rustic wooden look to the outside they are literally bursting with colour on the inside.