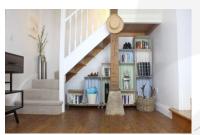

#### **GRETTON GREY COLOUR BURST CRATE 600X370X250**

This Gretton Grey Colour Burst Crate 600x370x250 is available in 2 further sizes\* and a wide range of colours. These crates are rustic brown on the outside and bursting with Gretton Grey inside. You can truly add a blaze of colour to your kitchen, office or bedroom. They have been used as smart storage solutions, book cases, shelves for clothes and even colourful shop displays. With a rustic wooden look to the outside they are literally bursting with colour on the inside.

## **Colour Burst Displays**

Beautiful mobile colour burst crate merchandise displays are available in a selection of configurations in our <a href="Crate Display category">Crate Display category</a>. You can build you own mobile colour burst displays by purchasing the <a href="Base and Casters">Base and Casters</a> and selecting your own combination. For a more classically rustic display you may prefer our <a href="Rustic Brown">Rustic Brown</a> <a href="Crate">Crate</a>.