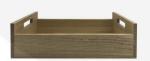

## GRETTON GREY COLOUR BURST OAK TRAY WITH RAISED INTEGRATED HANDLES 425X310X128

**SKU:** BXOAKRH425310128NAT-GG **£92.70 Excl. VAT** 

- Highest quality finish for high end presentation
- Solid oak very robust for continuous use
- Colour Burst eye catching two tone colours
- Lacquered finish protecting the oak
- Integrated handles for easy carry

## GRETTON GREY COLOUR BURST OAK TRAY WITH RAISED INTEGRATED HANDLES 425X310X128

The Gretton Grey Colour Burst Oak Tray with Raised Integrated handles 425x310x128 is high quality stand alone sturdy oak tray. It is also one of a set of two, two tone Gretton Grey trays. The other one is larger and this one sits within it: