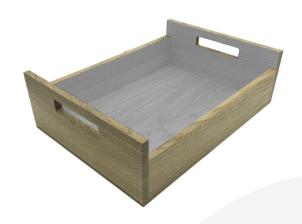

## GRETTON GREY COLOUR BURST OAK TRAY WITH RAISED INTEGRATED HANDLES 425X310X128

**SKU:** BXOAKRH425310128NAT-GG **£92.70 Excl. VAT** 

- Highest quality finish for high end presentation
- Solid oak very robust for continuous use
- Colour Burst eye catching two tone colours
- Lacquered finish protecting the oak
- Integrated handles for easy carry

## GRETTON GREY COLOUR BURST OAK TRAY WITH RAISED INTEGRATED HANDLES 425X310X128

The Gretton Grey Colour Burst Oak Tray with Raised Integrated handles 425x310x128 is high quality stand alone sturdy oak tray. It is also one of a set of two, two tone Gretton Grey trays. The other one is larger and this one sits within it:

Gretton Grey Colour Burst Oak Tray with Raised Integrated handles 580x360x128

The raised integrated handles allow for an easier carry and less interference with the trays contents.

We build these trays from 12mm sustainable oak so this is not only a beautiful but very robust product. It is beautifully finished in a food grade lacquer on the exterior with a wide range of colours on the inside.