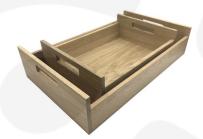

## GRETTON GREY COLOUR BURST OAK TRAY WITH RAISED INTEGRATED HANDLES 425X310X128

The Gretton Grey Colour Burst Oak Tray with Raised Integrated handles 425x310x128 is high quality stand alone sturdy oak tray. It is also one of a set of two, two tone Gretton Grey trays. The other one is larger and this one sits within it:

Gretton Grey Colour Burst Oak Tray with Raised Integrated handles 580x360x128

The raised integrated handles allow for an easier carry and less interference with the trays contents.

We build these trays from 12mm sustainable oak so this is not only a beautiful but very robust product. It is beautifully finished in a food grade lacquer on the exterior with a wide range of colours on the inside.