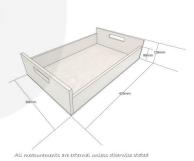

## GRETTON GREY COLOUR BURST OAK TRAY WITH RAISED INTEGRATED HANDLES 425X310X128

The Gretton Grey Colour Burst Oak Tray with Raised Integrated handles 425x310x128 is high quality stand alone sturdy oak tray. It is also one of a set of two, two tone Gretton Grey trays. The other one is larger and this one sits within it:

Gretton Grey Colour Burst Oak Tray with Raised Integrated handles 580x360x128

The raised integrated handles allow for an easier carry and less interference with the trays contents.

We build these trays from 12mm sustainable oak so this is not only a beautiful but very robust product. It is beautifully finished in a food grade lacquer on the exterior with a wide range of colours on the inside.

## **ADDITIONAL INFORMATION**

Weight 1.89 kg

**Dimensions**  $425 \times 310 \times 128 \text{ mm}$ 

**Wood** Oak

Finish Painted, Lacquered

Range Colour Burst™

**Colour** Gretton Grey

Options & Features Two Tone