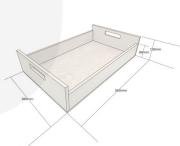

## GRETTON GREY COLOUR BURST OAK TRAY WITH RAISED INTEGRATED HANDLES 580X360X128

**SKU:** BXOAKRH580360128NAT-GG **£139.13 Excl. VAT** 

- Highest quality finish for high end presentation
- Solid oak very robust for continuous use
- Colour Burst eye catching two tone colours
- Lacquered finish protecting the oak
- Integrated handles for easy carry

## GRETTON GREY COLOUR BURST OAK TRAY WITH RAISED INTEGRATED HANDLES 580X360X128

The Gretton Grey Colour Burst Oak Tray with Raised Integrated handles 580x360x128 is high quality stand alone sturdy oak tray. It is also one of a set of two, two tone Gretton Grey trays. The other one is smaller and sits with this one:

Gretton Grey Colour Burst Oak Tray with Raised Integrated handles 425x310x128

The raised integrated handles allow for an easier carry and less interference with the trays contents.

We build these trays from 12mm sustainable oak so this is not only a beautiful but very robust product. It is beautifully finished in a food grade lacquer on the exterior with a wide range of colours on the inside.

## **ADDITIONAL INFORMATION**

Weight 2.68 kg

**Dimensions**  $580 \times 360 \times 128 \text{ mm}$ 

**Wood** Oak

Finish Painted, Lacquered

Range Colour Burst™

**Colour** Gretton Grey

Options & Features Two Tone