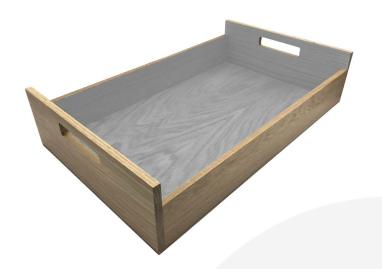

## GRETTON GREY COLOUR BURST OAK TRAY WITH RAISED INTEGRATED HANDLES 580X360X128

**SKU:** BXOAKRH580360128NAT-GG **£139.13 Excl. VAT** 

- Highest quality finish for high end presentation
- Solid oak very robust for continuous use
- Colour Burst eye catching two tone colours
- Lacquered finish protecting the oak
- Integrated handles for easy carry

## GRETTON GREY COLOUR BURST OAK TRAY WITH RAISED INTEGRATED HANDLES 580X360X128

The Gretton Grey Colour Burst Oak Tray with Raised Integrated handles 580x360x128 is high quality stand alone sturdy oak tray. It is also one of a set of two, two tone Gretton Grey trays. The other one is smaller and sits with this one:

Gretton Grey Colour Burst Oak Tray with Raised Integrated handles 425x310x128

The raised integrated handles allow for an easier carry and less interference with the trays contents.

We build these trays from 12mm sustainable oak so this is not only a beautiful but very robust product. It is beautifully finished in a food grade lacquer on the exterior with a wide range of colours on the inside.