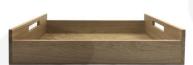

## GRETTON GREY COLOUR BURST OAK TRAY WITH RAISED INTEGRATED HANDLES 580X360X128

**SKU:** BXOAKRH580360128NAT-GG **£139.13 Excl. VAT** 

- Highest quality finish for high end presentation
- Solid oak very robust for continuous use
- Colour Burst eye catching two tone colours
- Lacquered finish protecting the oak
- Integrated handles for easy carry

## **GALLERY IMAGES**









Oak Tray with Integrated Raised Handles | 580x360x128





## GRETTON GREY COLOUR BURST OAK TRAY WITH RAISED INTEGRATED HANDLES 580X360X128

The Gretton Grey Colour Burst Oak Tray with Raised Integrated handles 580x360x128 is high quality stand alone sturdy oak tray. It is also one of a set of two, two tone Gretton Grey trays. The other one is smaller and sits with this one:

Gretton Grey Colour Burst Oak Tray with Raised Integrated handles 425x310x128

The raised integrated handles allow for an easier carry and less interference with the trays contents.

We build these trays from 12mm sustainable oak so this is not only a beautiful but very robust product. It is beautifully finished in a food grade lacquer on the exterior with a wide range of colours on the inside.

## **ADDITIONAL