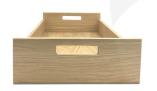

## GRETTON GREY COLOUR BURST OAK TRAY WITH RAISED INTEGRATED HANDLES 580X360X128

**SKU:** BXOAKRH580360128NAT-GG **£139.13 Excl. VAT** 

- Highest quality finish for high end presentation
- Solid oak very robust for continuous use
- Colour Burst eye catching two tone colours
- Lacquered finish protecting the oak
- Integrated handles for easy carry

## **GALLERY IMAGES**









Oak Tray with Integrated Raised Handles | 580x360x128





## GRETTON GREY COLOUR BURST OAK TRAY WITH RAISED INTEGRATED HANDLES 580X360X128

The Gretton Grey Colour Burst Oak Tray with Raised Integrated handles 580x360x128 is high quality stand alone sturdy oak tray. It is also one of a set of two, two tone Gretton Grey trays. The other one is smaller and sits with this one:

Gretton Grey Colour Burst Oak Tray with Raised Integrated handles 425x310x128

The raised integrated handles allow for an easier carry and less interference with the trays contents.

We build these trays from 12mm sustainable oak so this is not only a beautiful but very robust product. It is beautifully finished in a food grade lacquer on the exterior with a wide range of colours on the inside.

## **ADDITIONA