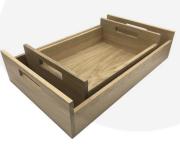

## **GALLERY IMAGES**

Oak Tray with Integrated Raised Handles | 580x360x128

## GRETTON GREY COLOUR BURST OAK TRAY WITH RAISED INTEGRATED HANDLES 580X360X128

The Gretton Grey Colour Burst Oak Tray with Raised Integrated handles 580x360x128 is high quality stand alone sturdy oak tray. It is also one of a set of two, two tone Gretton Grey trays. The other one is smaller and sits with this one:

Gretton Grey Colour Burst Oak Tray with Raised Integrated handles 425x310x128

The raised integrated handles allow for an easier carry and less interference with the trays contents.

We build these trays from 12mm sustainable oak so this is not only a beautiful but very robust product. It is beautifully finished in a food grade lacquer on the exterior with a wide range of colours on the inside.