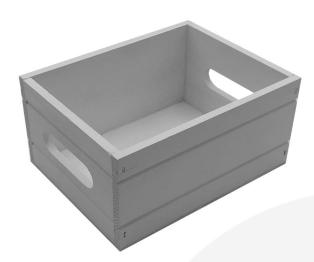

## **GRETTON GREY CONDIMENT BOX 216X166X103**

This Painted Gretton Grey Condiment Box 216x166x103 is a very attractive and functional condiment holder. It takes the form of a mini crate with two integrated hand holds on either end. The design includes two parallel V grooves down each side and end. It is available in a range of colours and is a very practical and stylish addition to any table.