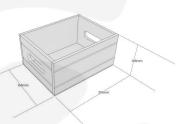

The internal dimensions are 216x150x100.

If you prefer something a little more traditional you may like our <u>Rustic Condiment Box 216x166x103</u>

## ADDITIONAL INFORMATION

| Weight        | 0.39 kg            |
|---------------|--------------------|
| Dimensions    | 216 × 166 × 103 mm |
| Colour        | Gretton Grey       |
| Wood          | Redwood            |
| What it holds | Condiments         |
| Compartments  | 1 Compartment      |
| Handle        | Integrated         |
| Finish        | Painted            |