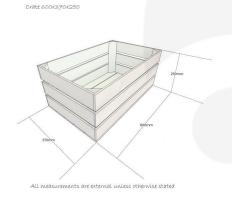

## **GRETTON GREY CRATE 600X370X250**

**SKU:** CRC600370250GG **£48.84 Excl. VAT** 

- Solid design built to last
- Wide range of colours available match your style
- Extra large even greater capacity
- FSC Redwood great ecological credentials
- Stackable option for extra stability

### **ADDITIONAL INFORMATION**

Weight 3.25 kg

**Dimensions**  $600 \times 370 \times 250 \text{ mm}$ 

**Colour** Gretton Grey

Wood Redwood

Finish Painted

<sup>\*</sup> bespoke sizing is available - contact us for more information