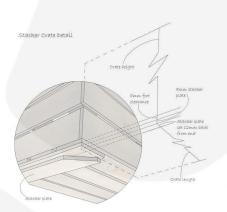

### Painted Stacker Crates 600x370x250

Our standard 600x370x250 Gretton Grey Painted Crates, like all our crates, are stackable. We do, however, offer an **interlocking** option for a more supported stack. If you are regularly stacking your crates 3+ high then we would certainly recommend this option.