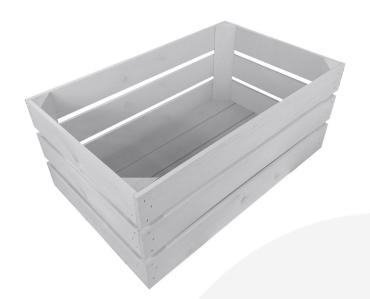

## **GRETTON GREY CRATE 600X370X250**

**SKU:** CRC600370250GG **£48.84 Excl. VAT** 

- Solid design built to last
- Wide range of colours available match your style
- Extra large even greater capacity
- FSC Redwood great ecological credentials
- Stackable option for extra stability

### **GRETTON GREY CRATE 600X370X250**

This colourful Gretton Grey painted Crate 600x370x250 is available in a range of colours and 2 further sizes\*. You can add practicality and colourful style to your kitchen, office or bedroom. You can use them as smart storage solutions, book cases, shelves for clothes and even shop displays. With a brilliant colourful look they complement a colourful and jolly design.