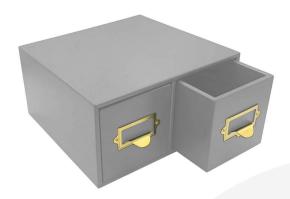

## GRETTON GREY DOUBLE BREAD BIN WITH WOOD DRAWERS & TICKET HANDLES 335X310X170

**SKU:** BBPLY335310170GG-BST **£149.86 Excl. VAT** 

- Double bread bin great capacity
- Ticket handles clearly label your contents
- Solid design for everyday use
- Choice of glorious Cotswold colours match your style

## GRETTON GREY DOUBLE BREAD BIN WITH WOOD DRAWERS & TICKET HANDLES 335X310X170

The Gretton Grey Painted Double Bread Bin with Wood Drawers & Ticket Handles is part of our Mix & Match Bread Bin range. They are a great way to lighten up your display or kitchen. Don't me fooled by the name these Bread Bins are multipurpose. Why not use them in the office or bedroom to declutter and brighten up the space.