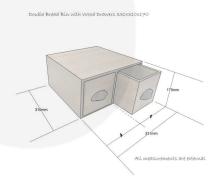

## **ADDITIONAL INFORMATION**

Weight 4.7 kg

**Dimensions**  $335 \times 310 \times 170 \text{ mm}$ 

**Wood** Plywood

**Colour** Gretton Grey

**Additional Material** Metal

Finish Painted