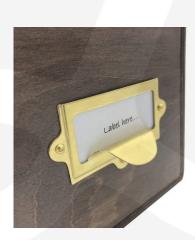

## GRETTON GREY DOUBLE BREAD BIN WITH WOOD DRAWERS & TICKET HANDLES 335X310X170

**SKU:** BBPLY335310170GG-BST **£149.86 Excl. VAT** 

- Double bread bin great capacity
- Ticket handles clearly label your contents
- Solid design for everyday use
- Choice of glorious Cotswold colours match your style