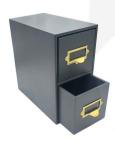

## GRETTON GREY DOUBLE BREAD BIN WITH WOOD DRAWERS & TICKET HANDLES 335X310X170

**SKU:** BBPLY335310170GG-BST **£149.86 Excl. VAT** 

- Double bread bin great capacity
- Ticket handles clearly label your contents
- Solid design for everyday use
- Choice of glorious Cotswold colours match your style

## GRETTON GREY DOUBLE BREAD BIN WITH WOOD DRAWERS & TICKET HANDLES 335X310X170

The Gretton Grey Painted Double Bread Bin with Wood Drawers & Ticket Handles is part of our Mix & Match Bread Bin range. They are a great way to lighten up your display or kitchen. Don't me fooled by the name these Bread Bins are multipurpose. Why not use them in the office or bedroom to declutter and brighten up the space.