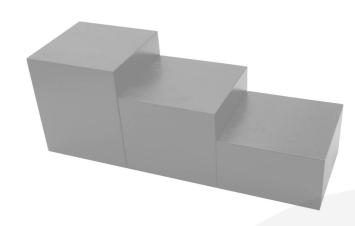

## **GRETTON GREY PINE 3 BLOCK RISER SET 140X140**

The Gretton Grey Painted Pine 3 Block Riser Set 140x140 is made up of 3 painted block risers:

- Gretton Grey Pine Block Riser 140x140x80
- Gretton Grey Pine Block Riser 140x140x120
- Gretton Grey Pine Block Riser 140x140x160

The different sizes allow you to build an attractive rising display. They are incredibly versatile and available in a selection of colours.