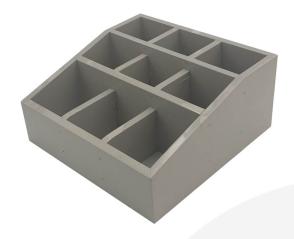

## GRETTON GREY PINE 3-TIER 9 COMPARTMENT CUTLERY & CONDIMENT HOLDER 305X305X140

**SKU:** CU9-305305140GG **£71.97 Excl. VAT** 

- 3 tier 9 compartments plenty of space
- Wide range of colours match your style
- Robust design suitable for everyday use

## GRETTON GREY PINE 3-TIER 9 COMPARTMENT CUTLERY & CONDIMENT HOLDER 305X305X140

This Gretton Grey Painted Pine 3-Tier 9 Compartment Cutlery & Condiment Holder 305x305x140 has tons of space for your sauces, cutlery and other condiments. It is robustly made from 12mm pine.