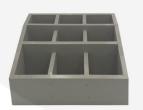

## GRETTON GREY PINE 3-TIER 9 COMPARTMENT CUTLERY & CONDIMENT HOLDER 305X305X140

**SKU:** CU9-305305140GG **£71.97 Excl. VAT** 

- 3 tier 9 compartments plenty of space
- Wide range of colours match your style
- Robust design suitable for everyday use

## GRETTON GREY PINE 3-TIER 9 COMPARTMENT CUTLERY & CONDIMENT HOLDER 305X305X140

This Gretton Grey Painted Pine 3-Tier 9 Compartment Cutlery & Condiment Holder 305x305x140 has tons of space for your sauces, cutlery and other condiments. It is robustly made from 12mm pine.