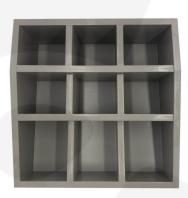

## GRETTON GREY PINE 3-TIER 9 COMPARTMENT CUTLERY & CONDIMENT HOLDER 305X305X140

**SKU:** CU9-305305140GG **£71.97 Excl. VAT** 

- 3 tier 9 compartments plenty of space
- Wide range of colours match your style
- Robust design suitable for everyday use

## GRETTON GREY PINE 3-TIER 9 COMPARTMENT CUTLERY & CONDIMENT HOLDER 305X305X140

This Gretton Grey Painted Pine 3-Tier 9 Compartment Cutlery & Condiment Holder 305x305x140 has tons of space for your sauces, cutlery and other condiments. It is robustly made from 12mm pine.