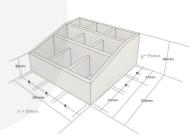

## GRETTON GREY PINE 3-TIER 9 COMPARTMENT CUTLERY & CONDIMENT HOLDER 305X305X140

**SKU:** CU9-305305140GG **£71.97 Excl. VAT** 

- 3 tier 9 compartments plenty of space
- Wide range of colours match your style
- Robust design suitable for everyday use

## GRETTON GREY PINE 3-TIER 9 COMPARTMENT CUTLERY & CONDIMENT HOLDER 305X305X140

This Gretton Grey Painted Pine 3-Tier 9 Compartment Cutlery & Condiment Holder 305x305x140 has tons of space for your sauces, cutlery and other condiments. It is robustly made from 12mm pine.

## **ADDITIONAL INFORMATION**

**Dimensions**  $305 \times 305 \times 140 \text{ mm}$ 

**Wood** Pine

**Compartments** 9 Compartments

**Colour** Gretton Grey

**Finish** Painted