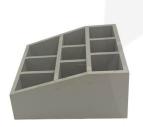

## GRETTON GREY PINE 3-TIER 9 COMPARTMENT CUTLERY & CONDIMENT HOLDER 305X305X140

**SKU:** CU9-305305140GG **£71.97 Excl. VAT** 

- 3 tier 9 compartments plenty of space
- Wide range of colours match your style
- Robust design suitable for everyday use

## GRETTON GREY PINE 3-TIER 9 COMPARTMENT CUTLERY & CONDIMENT HOLDER 305X305X140

This Gretton Grey Painted Pine 3-Tier 9 Compartment Cutlery & Condiment Holder 305x305x140 has tons of space for your sauces, cutlery and other condiments. It is robustly made from 12mm pine.