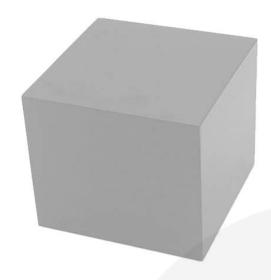

## GRETTON GREY PINE BLOCK RISER 140X140X120

**SKU:** RBPIN140140120GG **£31.60 Excl. VAT** 

- Chunky design very robust
- Range of colours match your designs
- Part of a set of 3 customise your display

## **GRETTON GREY PINE BLOCK RISER 140X140X120**

This Gretton Grey Pine Block Riser 140x140x120 is the middle in a <u>set of 3 Gretton Grey pine block risers</u>. Made in pine and available in a selection of colours these risers are great for displaying merchandise. The other sizes in the set are: