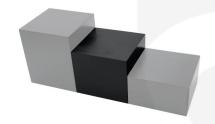

## **GRETTON GREY PINE BLOCK RISER 140X140X120**

This Gretton Grey Pine Block Riser 140x140x120 is the middle in a <u>set of 3 Gretton Grey pine block risers</u>. Made in pine and available in a selection of colours these risers are great for displaying merchandise. The other sizes in the set are:

- Gretton Grey Pine Block Riser 140x140x80
- Gretton Grey Pine Block Riser 140x140x120 (this one)
- Gretton Grey Pine Block Riser 140x140x160